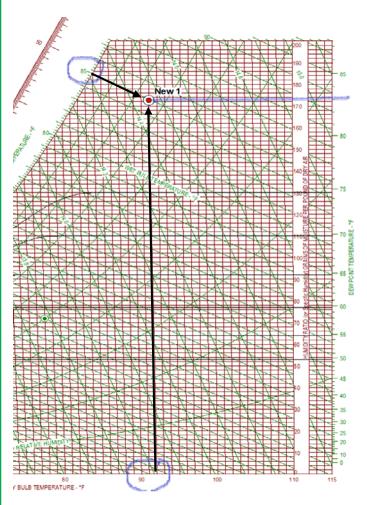

Dew point is defined as the temperature at which the air becomes saturated and water vapor condenses to form dew. In our example to the left we see a portion of a psychrometric chart, the conditions shown are 92°F dry bulb and 85°F wet bulb. A pleasant summer day! I should note that the dew point is not a constant, it is derived from the surrounding air condition.

Once we know two conditions, we can find the other properties of air, at that condition. In this example the dew point is 83°F - any object below 83° will have condensation form on it. Think of a cold (40°F) glass of ice water outside; 40° is below the 83°F dew point and the glass will have condensation forming on it. As the glass of water remains outside and the temperature rises; once it gets above 83° the condensation will be gone.

If we are in an attic diagnosing a sweating air handler or ductwork one useful tool is understanding the psychrometric chart. A technician can break out their sling pyschrometer to find dry bulb, wet bulb and dew point of the air surrounding the duct or air handler.